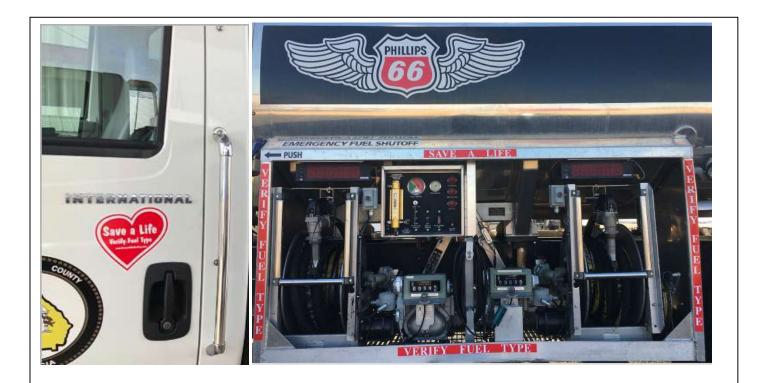

## Public Awareness Campaign

Promoting communication between Pilots and FBO's to Verify Fuel Type and Free Training at <u>www.PreventMisfueling.com</u>

Training for Pilots and FBO's

Heart Decals – 4, 6, 8, or 10 inch 2-Sided Window Heart Decals – 4, 6, or 8 inch Vertical and Horizontal Decals (See Picture Above) Key Chains Posters (8.5" by 11")